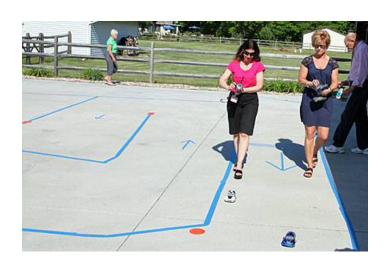

### MVR Fundraiser at the Lederman's

Story and Pictures by Rick Lederman

April 19<sup>th</sup> the Maumee Valley Region Porsche Club held a charity event. Over \$600 was collected for Toys for Tots. The event was "Top Gear, Drive a reasonably priced (R/C) car against the clock" on a track laid out in a 45 x 50 foot area on our driveway using blue painter's tape. Two of the drivers simply could not manage driving the car toward them (control seems to reverse) so they performed a Walking lap, following the car and we placed the 'W' on their time sheet just like the wet laps on TV. Horizon Hobby (<a href="www.horizonhobby.com">www.horizonhobby.com</a>) graciously loaned us R/C cars, transmitters, and a boat load of batteries for the event. Although only 14 times were recorded many more paid to take a few laps with the R/C cars and additional laps to improve their time. Overall winner was MVR President Michael Soriano with a lap time of 37.0 seconds. We tallied the times on magnetic tape sliding them around like you see on the BBC Top Gear TV show. In the end prizes were handed out (wine and a drive of a certain red car for first place).

The final scores!

Robb Mack, Michael Murray Lee Burlingame, Michael Soriano and Shellie Mack intently racing.

Lisa and Shellie "walking" the lap.