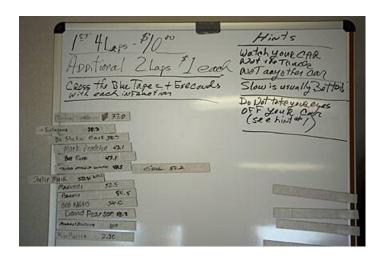

### MVR Fundraiser at the Lederman's

Story and Pictures by Rick Lederman

April 19<sup>th</sup> the Maumee Valley Region Porsche Club held a charity event. Over \$600 was collected for Toys for Tots. The event was "Top Gear, Drive a reasonably priced (R/C) car against the clock" on a track laid out in a 45 x 50 foot area on our driveway using blue painter's tape. Two of the drivers simply could not manage driving the car toward them (control seems to reverse) so they performed a Walking lap, following the car and we placed the 'W' on their time sheet just like the wet laps on TV. Horizon Hobby (<a href="www.horizonhobby.com">www.horizonhobby.com</a>) graciously loaned us R/C cars, transmitters, and a boat load of batteries for the event. Although only 14 times were recorded many more paid to take a few laps with the R/C cars and additional laps to improve their time. Overall winner was MVR President Michael Soriano with a lap time of 37.0 seconds. We tallied the times on magnetic tape sliding them around like you see on the BBC Top Gear TV show. In the end prizes were handed out (wine and a drive of a certain red car for first place).

The final scores!

Robb Mack, Michael Murray Lee Burlingame, Michael Soriano and Shellie Mack intently racing.

Lisa and Shellie "walking" the lap.