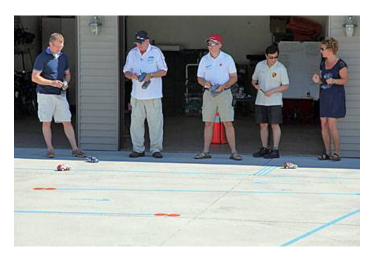

### MVR Fundraiser at the Lederman's

Story and Pictures by Rick Lederman

April 19<sup>th</sup> the Maumee Valley Region Porsche Club held a charity event. Over \$600 was collected for Toys for Tots. The event was "Top Gear, Drive a reasonably priced (R/C) car against the clock" on a track laid out in a 45 x 50 foot area on our driveway using blue painter's tape. Two of the drivers simply could not manage driving the car toward them (control seems to reverse) so they performed a Walking lap, following the car and we placed the 'W' on their time sheet just like the wet laps on TV. Horizon Hobby (<a href="www.horizonhobby.com">www.horizonhobby.com</a>) graciously loaned us R/C cars, transmitters, and a boat load of batteries for the event. Although only 14 times were recorded many more paid to take a few laps with the R/C cars and additional laps to improve their time. Overall winner was MVR President Michael Soriano with a lap time of 37.0 seconds. We tallied the times on magnetic tape sliding them around like you see on the BBC Top Gear TV show. In the end prizes were handed out (wine and a drive of a certain red car for first place).

The final scores!

Robb Mack, Michael Murray Lee Burlingame, Michael Soriano and Shellie Mack intently racing.

Lisa and Shellie "walking" the lap.